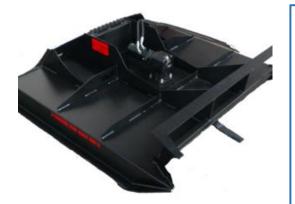

## **Quality Attachments, Parts & Customer Service**

- Fits skid steers & track loaders
- Cuts up to 4-inch material (depending on flow & material)
- Flow range: 10-27 gpm (low to standard flow)
- Four different motors available, depending on your machine specs
- Open front design allows for easy exit of material from the deck
- Equipment comes standard with 5000 psi rated hoses
  w/ ½" flat-faced QC's
- Max blade tip speed: 14,000 ft./min.
- Deck sides: ¼" grade 50 steel
- 1/2" thick push bar comes standard
- 50 hp direct-drive gearbox
- Skid Shoes: 3/8" grade 50 steel
- Blade holder is 1" thick
- Equipment holds 2 blades, ea: ½" X 3-5/16" X 17-7/8"
- Quick Attach Plate: 3/8" grade 50 steel
- Made for long term durability, reliability and heavyduty use