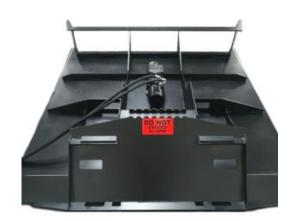

## **Quality Attachments, Parts & Customer Service**

- Fits skid steers & track loaders
- Cuts up to 4-inch material (depending on flow & material)
- Flow range: 10-27 gpm (low to standard flow)
- Four different motors available, depending on your machine specs
- Open front design allows for easy exit of material from the deck
- Equipment comes standard with 5000 psi rated hoses
  w/ ½" flat-faced QC's
- Max blade tip speed: 14,000 ft./min.
- Deck sides: ¼" grade 50 steel
- 1/2" thick push bar comes standard
- 50 hp direct-drive gearbox
- Skid Shoes: 3/8" grade 50 steel
- Blade holder is 1" thick
- Equipment holds 2 blades, ea: ½" X 3-5/16" X 17-7/8"
- Quick Attach Plate: 3/8" grade 50 steel
- Made for long term durability, reliability and heavyduty use