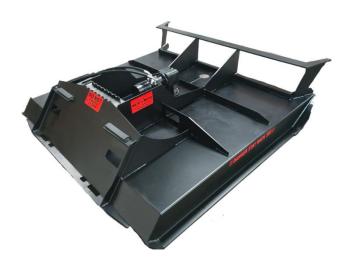

## **Quality Attachments, Parts & Customer Service**

- Fits skid steers & track loaders
- Cuts up to 4-inch material (depending on flow & material)
- Flow range: 10-27 gpm (low to standard flow)
- Four different motors available, depending on your machine specs
- Open front design allows for easy exit of material from the deck
- Equipment comes standard with 5000 psi rated hoses
  w/ ½" flat-faced QC's
- Max blade tip speed: 14,000 ft./min.
- Deck sides: ¼" grade 50 steel
- 1/2" thick push bar comes standard
- 50 hp direct-drive gearbox
- Skid Shoes: 3/8" grade 50 steel
- Blade holder is 1" thick
- Equipment holds 2 blades, ea: ½" X 3-5/16" X 17-7/8"
- Quick Attach Plate: 3/8" grade 50 steel
- Made for long term durability, reliability and heavyduty use