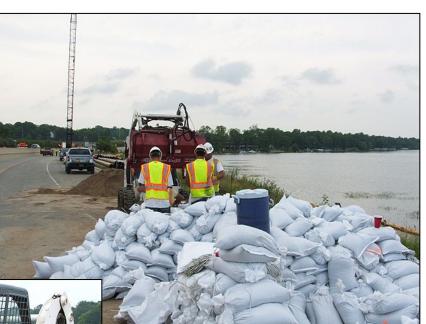

## **SOLARIS SPEED BAGGER**

Quality Attachments, Parts & Customer Service

The Solaris Speed Bagger is an amazing stand-alone Skid Steer attachment that collects sand and material very quickly, just like a bucket, and disperses it in seconds with great accuracy and safety. Fill bags, fill barrels, fill any container accurately or use it to disburse material on surfaces! Fits all skid steers with a universal quick attach plate. Attachment weight: 746 lbs.

## APPLICATIONS

- Hazardous waste
  removal
- Oil & Gas Industry
- Building water barriers
  quickly
- Flooding
- Frozen surfaces