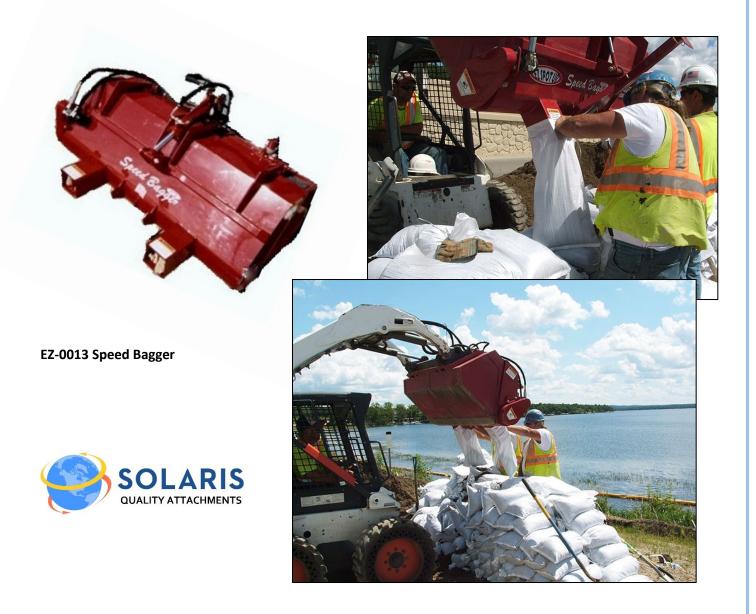

## **SOLARIS SPEED BAGGER**

Quality Attachments, Parts & Customer Service

The Solaris Speed Bagger is an amazing stand-alone Skid Steer attachment that collects sand and material very quickly, just like a bucket, and disperses it in seconds with great accuracy and safety. Fill bags, fill barrels, fill any container accurately or use it to disburse material on surfaces! Fits all skid steers with a universal quick attach plate. Attachment weight: 746 lbs.