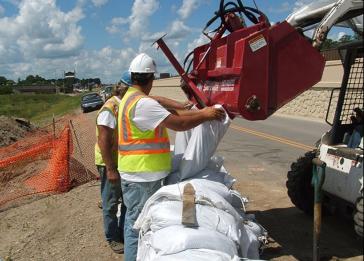

## **SOLARIS SPEED BAGGER**

Quality Attachments, Parts & Customer Service

The Solaris Speed Bagger is an amazing stand-alone Skid Steer attachment that collects sand and material very quickly, just like a bucket, and disperses it in seconds with great accuracy and safety. Fill bags, fill barrels, fill any container accurately or use it to disburse material on surfaces! Fits all skid steers with a universal quick attach plate. Attachment weight: 746 lbs.