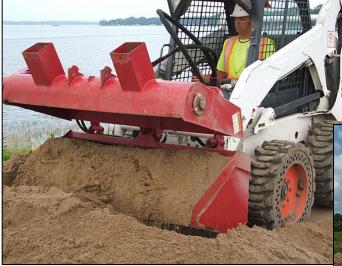

## **SOLARIS SPEED BAGGER**

Quality Attachments, Parts & Customer Service

The Solaris Speed Bagger is an amazing stand-alone Skid Steer attachment that collects sand and material very quickly, just like a bucket, and disperses it in seconds with great accuracy and safety. Fill bags, fill barrels, fill any container accurately or use it to disburse material on surfaces! Fits all skid steers with a universal quick attach plate. Attachment weight: 746 lbs.