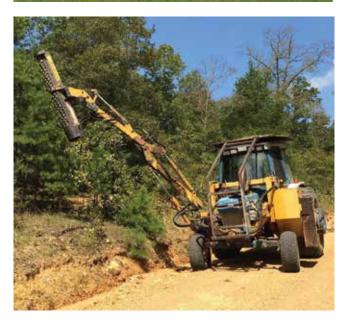

### 72-Inch Model

- 30 GPM
- 2,500 PSI Max
- 72 in Cutting Path
- 1,400 lbs.
- 23 feet Cutting Height
- 10' 6" Horizontal Reach
- For Hi Flow Machines

# 72-Inch Model

(888) 754-3609 www.solarisattachments.com sales@solarisattachments.com