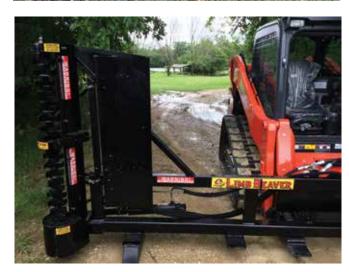

## The ULTIMATE tree and brush clearing implement

Limb Beaver is designed for both skid steers and farm tractors. It will cut through limbs up to 6" In diameter with minimal debris ejection, Limb Beaver can also rotate to a 45-degree angle to cut ditch banks. Requires minimal Maintenance. Made in the USA.