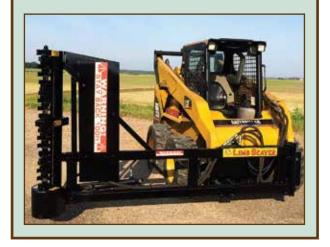

## The ULTIMATE tree and brush clearing implement

Limb Beaver is designed for both skid steers and farm tractors. It will cut through limbs up to 6" In diameter with minimal debris ejection, Limb Beaver can also rotate to a 45-degree angle to cut ditch banks. Requires minimal Maintenance. Made in the USA.

#### 48-Inch Model

- 20 GPM
- 2,500 PSI Max
- · 48 in Cutting Path
- 950 lbs.
- Up to 20 feet Cutting Height
- For Regular Flow Machines

# 48-Inch Model