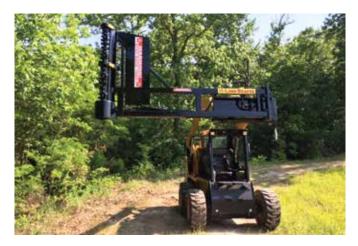

## The ULTIMATE tree and brush clearing implement

Limb Beaver is designed for both skid steers and farm tractors. It will cut through limbs up to 6" In diameter with minimal debris ejection, Limb Beaver can also rotate to a 45-degree angle to cut ditch banks. Requires minimal Maintenance. Made in the USA.

### Made for Heavy Use by:

- ▲ Highway Maintenance Crews ▲ Local Municipalities
- ▲ Right-a-Way Clearance
- ▲ Hunting Clubs

- ▲ Forestry Service
- ▲ Farmers

- Utility Companies
- ▲ State Parks
- ▲ So much more