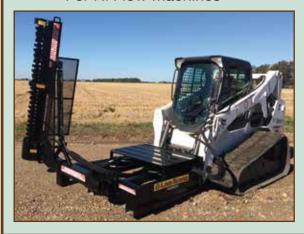

## The ULTIMATE tree and brush clearing implement

Limb Beaver is designed for both skid steers and farm tractors. It will cut through limbs up to 6" In diameter with minimal debris ejection, Limb Beaver can also rotate to a 45-degree angle to cut ditch banks. Requires minimal Maintenance. Made in the USA.

### 72-Inch Model

- 30 GPM
- 2,500 PSI Max
- 72 in Cutting Path
- 1,400 lbs.
- 23 feet Cutting Height
- 10' 6" Horizontal Reach
- For Hi Flow Machines

# 72-Inch Model

(888) 754-3609 www.solarisattachments.com sales@solarisattachments.com