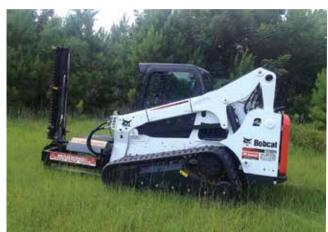

#### 48-Inch Model

- 20 GPM
- 2,500 PSI Max
- · 48 in Cutting Path
- 950 lbs.
- Up to 20 feet Cutting Height
- For Regular Flow Machines

# 48-Inch Model