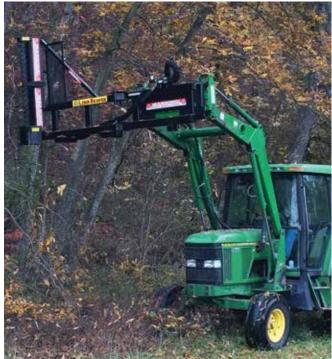

## The ULTIMATE tree and brush clearing implement

Limb Beaver is designed for both skid steers and farm tractors. It will cut through limbs up to 6" In diameter with minimal debris ejection, Limb Beaver can also rotate to a 45-degree angle to cut ditch banks. Requires minimal Maintenance. Made in the USA.

### Made for Heavy Use by:

- ▲ Highway Maintenance Crews ▲ Local Municipalities
- ▲ Right-a-Way Clearance
- ▲ Hunting Clubs

- ▲ Forestry Service
- ▲ Farmers

- Utility Companies
- ▲ State Parks
- ▲ So much more