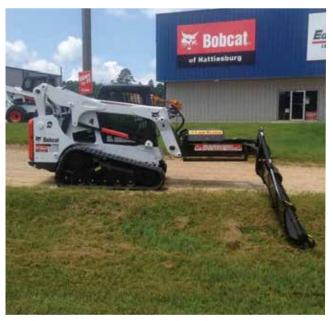

#### 48-Inch Model

- 20 GPM
- 2,500 PSI Max
- · 48 in Cutting Path
- 950 lbs.
- Up to 20 feet Cutting Height
- For Regular Flow Machines

# 48-Inch Model