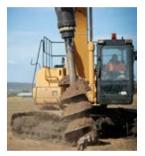

## EARTH DRILL SERIES 4 & 4.5

**SUITABLE FOR 8 - 22 TON EXCAVATORS** 

The Series 4 & 4.5 Auger Drive range is the perfect choice for 8-22T excavators, and just like all our planetary drives in our line up they are highly engineered and built to last.

#### 5000-45

18500-45

Earth Drill