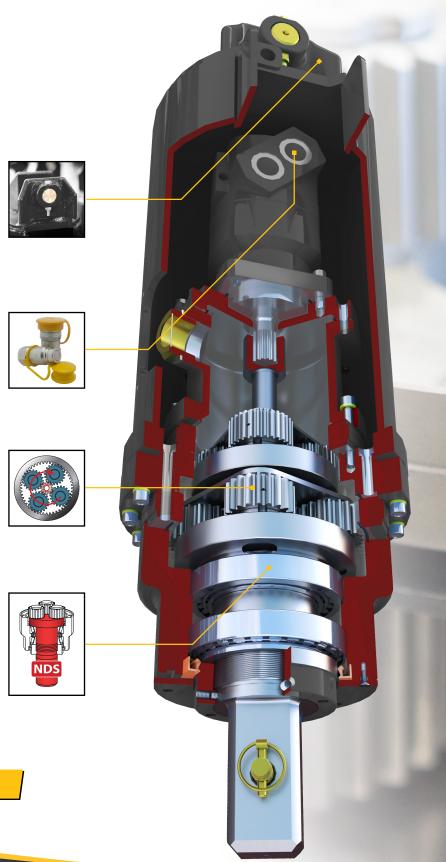

#### **FORGED HOOD EARS**

Standard with all Auger Drives in areas that we know will take a lot of strain. All hood pins are locked for extra safety making it impossible for the hood to detach from your hitch.

#### **HOSES & ADAPTORS**

All Auger Drives come standard with high quality hoses and adaptors (excludes larger units. QRC's not included).

#### HIGH QUALITY HYDRAULIC MOTORS

Solaris-Auger Torque's huge buying power means we work closely with high quality suppliers to develop the most reliable attachments available on the market today.

#### **EPICYCLIC GEARBOX**

Torque is amplified by using the unique Solaris-Auger Torque planetary gearbox. This system allows the motors output torque to be multiplied with extreme efficiency as well as ensuring the durability and reliability you need.

#### **NON-DISLODGEMENT SHAFT**

Unique to Solaris-Auger Torque, the Non-Dislodgement Shaft is a single piece drive shaft assembled top down and locked into the Earth Drill housing. This design guarantees that the shaft will never fall out, making for a safer work environment, not only for the operator but also any surrounding workers, a MUST-HAVE FEATURE for any safety conscious company.