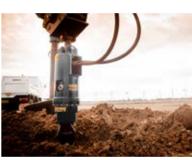

## EARTH DRILL SERIES 4 & 4.5

**SUITABLE FOR 8 - 22 TON EXCAVATORS** 

The Series 4 & 4.5 Auger Drive range is the perfect choice for 8-22T excavators, and just like all our planetary drives in our line up they are highly engineered and built to last.