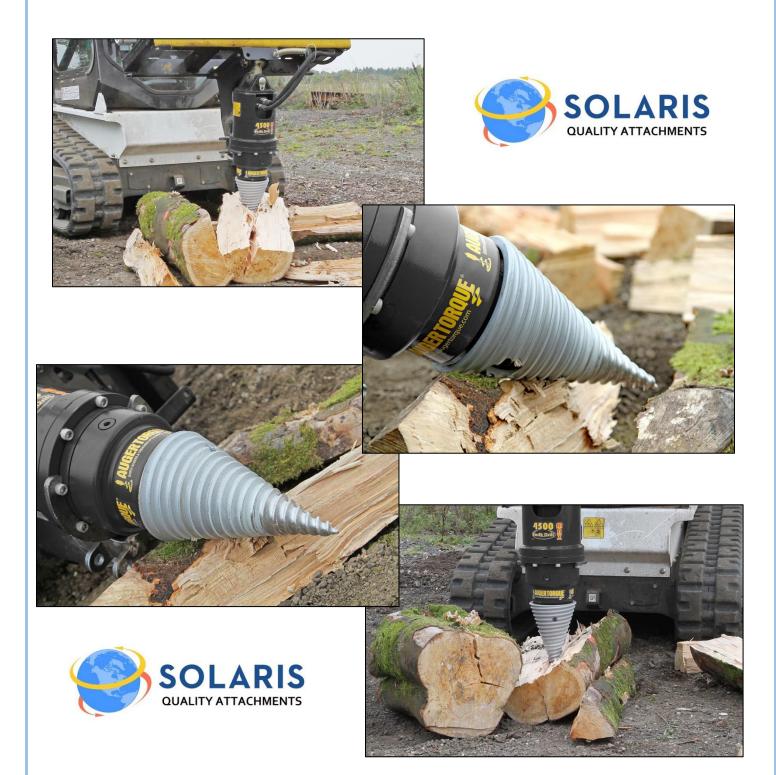

## Hydraulic Log Splitter

For Standard Flow Skid Steers, 13 - 30 gpm

For Standard Flow Skid Steers S4 AUGERS 4 in. - 36 in. Dia

| Torque Range:                          | 1,106 - 3,318 ft-lb                                  |
|----------------------------------------|------------------------------------------------------|
| Oil Pressure Range:                    | 1,160 - 3,481 psi                                    |
| Oil Flow Range:                        | 13 - 30 gpm                                          |
| Speed Range:                           | 42 - 97 rpm                                          |
| Unit Height:                           | 26 in.                                               |
| Unit Diameter:                         | 10 in.                                               |
| Unit Weight:                           | 166 lbs                                              |
| Hitch Options:                         | Single Pin Hitch<br>Double Pin Hitch<br>Cradle Hitch |
| Output Shaft Std:<br>Output Shaft Opt: | 2 in. Hex<br>2.56 in. Round<br>2.25 in. Square       |

## **Quality Attachments & Customer Service**

Log Splitter Pilot

Skid Steer Mount

Earth Drill Drive Unit

Log Splitter for Standard Flow Skid Steers, 13 - 30 gpm S4 3300-30 Drive Unit, includes hoses & flat-faced couplings Log Splitter Cone Kit Skid Steer Frame