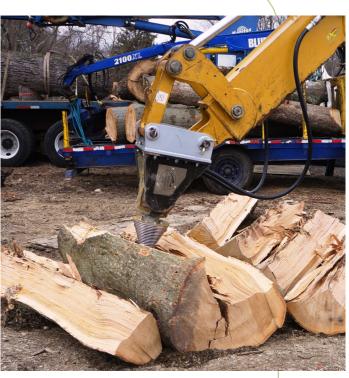

## Solaris-Black Splitter Hydraulic Log Splitter

The Solaris-Black Splitter S2, S2X, SG1 & SB hydraulic wood splitter attachments are designed to fit all models of excavators up to 12 ton, backhoes and skid-steers. The unique rotating threaded cone provides extremely efficient wood-splitting power for various timber types including hard, soft, straight, knotty and twisted.

Turn your mini into a mighty wood splitting machine!

- Two piece chromium-steel cone with replaceable tip and double helical thread design with a thread pitch of 24mm for rapid penetration into the hardest of timber
- Unload, position and split hard to process logs within minutes operating a Solaris-Black Splitter attachment from the comfort of the cab.
- Feed quartered logs / stumps into a firewood processor,
  chipper or tub grinder; no grapple or hard labor needed
- Maintenance-free devices
- Full Manufactures Warranty