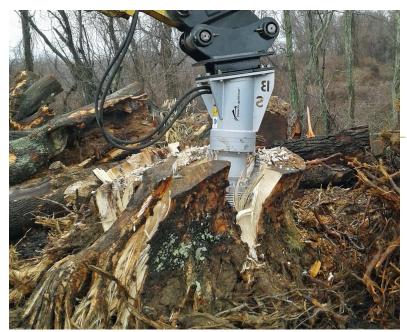

## Solaris-Black Splitter Hydraulic Log Splitter

The Solaris-Black Splitter S2, S2X, SG1 & SB hydraulic wood splitter attachments are designed to fit all models of excavators up to 12 ton, backhoes and skid-steers. The unique rotating threaded cone provides extremely efficient wood-splitting power for various timber types including hard, soft, straight, knotty and twisted.

Turn your mini into a mighty wood splitting machine!

- Two piece chromium-steel cone with replaceable tip and double helical thread design with a thread pitch of 24mm for rapid penetration into the hardest of timber
- Unload, position and split hard to process logs within minutes operating a Solaris-Black Splitter attachment from the comfort of the cab.
- Feed quartered logs / stumps into a firewood processor,
  chipper or tub grinder; no grapple or hard labor needed
- Maintenance-free devices
- Full Manufactures Warranty