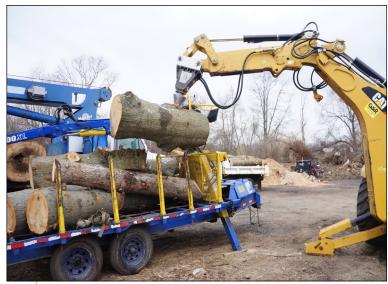

## Solaris-Black Splitter Hydraulic Log Splitter

The Solaris-Black Splitter S2, S2X, SG1 & SB hydraulic wood splitter attachments are designed to fit all models of excavators up to 12 ton, backhoes and skid-steers. The unique rotating threaded cone provides extremely efficient wood-splitting power for various timber types including hard, soft, straight, knotty and twisted.

Turn your mini into a mighty wood splitting machine!

- Two piece chromium-steel cone with replaceable tip and double helical thread design with a thread pitch of 24mm for rapid penetration into the hardest of timber
- Unload, position and split hard to process logs within minutes operating a Solaris-Black Splitter attachment from the comfort of the cab.
- Feed quartered logs / stumps into a firewood processor,
  chipper or tub grinder; no grapple or hard labor needed
- Maintenance-free devices
- Full Manufactures Warranty