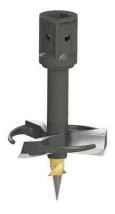

### SP10 STUMP PLANER – for Excavators 1-5 tons & Skidsteers

Earth drill Compatibility: X2100-17 through 3300-30

Diameter: 10 in. Length: 25 in.

**Hub Options: 2.56-inch Round & 2-inch Hex** 

Unit Weight: 55 lbs.

#### **SP14 STUMP PLANER** – for Excavators 4.5-8 tons & Hi-Flow Skidsteers

Earth drill Compatibility: 3700-30 through 6000-40

Diameter: 14 in. Length: 27 in.

**Hub Options: 3-inch Square & 2.5-inch Hex** 