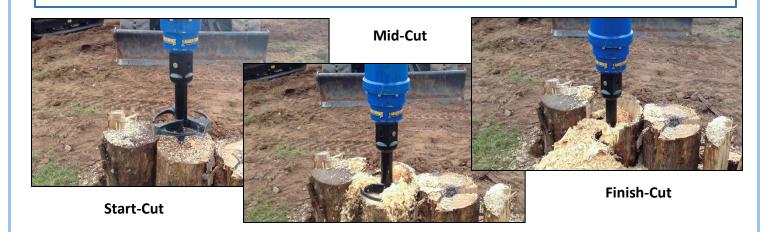

With the Solaris Stump Planer tree stumps are removed effortlessly and quietly and clean up time is reduced significantly.

The Solaris Stump Planer is the quick and easy attachment to any Earth Drill for the effective, clean removal of tree stumps of any size.

### **Quality Attachments, Parts & Customer Service**

Quick and easy with minimal mess compared to traditional stump grinding makes this a must-have product for those working in ground preparation and woodland maintenance

#### **APPLICATIONS**

- Remove tree stumps with ease
- Woodland Maintenance
- Clear land and prep ground
- Stumps of any size!
- Clean & Quiet!