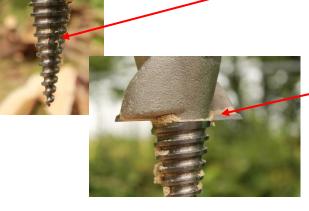

# **SOLARIS STUMP PLANER**



### **Quality Attachments, Parts & Customer Service**

Removal of tree stumps is a job which, at best, is noisy, messy and time consuming. Traditional methods of removal shower chippings over a wide area making clean up a time-consuming exercise.

With the Solaris Stump Planer tree stumps are removed effortlessly and quietly and clean up time is reduced significantly.

The Solaris Stump Planer is the quick and easy attachment to any Earth Drill for the effective, clean removal of tree stumps of any size.







The Pilot tip further engages initial blades



### **FEATURES**

- Easy attachment to any earth drill
- Removes stumps of any size
- Heavy Duty Steel Construction
- Two different sizes
- Minimal mess
- Different hub options

## **SOLARIS STUMP PLANER**



### **Quality Attachments, Parts & Customer Service**

Quick and easy with minimal mess compared to traditional stump grinding makes this a must-have product for those working in ground preparation and woodland maintenance

#### **APPLICATIONS**

- Remove tree stumps with ease
- Woodland Maintenance
- Clear land and prep ground
- Stumps of any size!
- Clean & Quiet!



### SP10 STUMP PLANER – for Excavators 1-5 tons & Skidsteers

Earth drill Compatibility: X2100-17 through 3300-30

Diameter: 10 in. Length: 25 in.

**Hub Options: 2.56-i