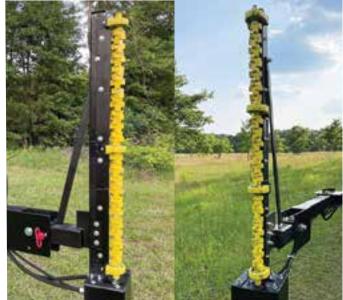

# **"Baby Beaver" by Limb Beaver For Compact Tractors & Skid Steers**

Model: BB 4 SS (Skid Steer) / BB 4 TR (Tractor Loader) / BB 4 EX (Excavator)

| BB 4 Specifications                               |                    |    |     |      |          |  |  |  |
|---------------------------------------------------|--------------------|----|-----|------|----------|--|--|--|
| Cut Path                                          | 45"                |    |     |      |          |  |  |  |
| Limb diameter                                     | 3"                 |    |     |      |          |  |  |  |
| Transport folded position                         | 265 pounds         | 59 | 9"H | 19"L | 64"W     |  |  |  |
| With loader dump pin height of 9 feet             |                    |    |     |      |          |  |  |  |
| Cutting height                                    | 160" to 198"       |    |     |      |          |  |  |  |
| Vertical cut from middle of tractor to full right | 87"                |    |     |      |          |  |  |  |
| Horizontal reach from center                      | 110"               |    |     |      |          |  |  |  |
| Tilt below horizontal                             | Approx. 45 degrees |    |     |      |          |  |  |  |
| Degrees of left to right swing pin drops          | 90 left            | 0  | 30  | 60   | 90 right |  |  |  |
| Hydraulic flow                                    | 6 to 15 gpm        |    |     |      |          |  |  |  |

| BB 4 HP (High Performance) Specifications         |                    |    |     |      |          |  |  |  |
|---------------------------------------------------|--------------------|----|-----|------|----------|--|--|--|
| Cut Path                                          | 48"                |    |     |      |          |  |  |  |
| Limb diameter                                     | 3"                 |    |     |      |          |  |  |  |
| Transport folded position                         | 300 pounds         | 65 | 5"H | 19"L | 64"W     |  |  |  |
| Cutting height                                    | 163" to 200"       |    |     |      |          |  |  |  |
| Vertical cut from middle of tractor to full right | 87"                |    |     |      |          |  |  |  |
| Horizontal reach from center                      | 113"               |    |     |      |          |  |  |  |
| Tilt below horizontal                             | Approx. 45 degrees |    |     |      |          |  |  |  |
| Degrees of left to right swing pin drops          | 90 left            | 0  | 30  | 60   | 90 right |  |  |  |
| Hydraulic flow                                    | 6 to 15 gpm        |    |     |      |          |  |  |  |

#### **BB 4 Model BB4 SS (Skid Steer) BB4 TR (Tractor Loader) BB4 EX (Excavator)**

BB4 HP (High Performance) Model

**Solaris Attachments** www.solarisattachments.com | sales@solarisattachments.com (888) 754-3609