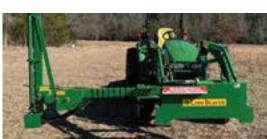

## The ULTIMATE tree and brush clearing implement

Limb Beaver is designed for both skid steers and farm tractors. It will cut through limbs up to 3-inches in diameter with minimal debris ejection. Limb Beaver can also rotate to a 45-degree angle to cut ditch banks. Requires minimal maintenance. Made in the USA.

# **"Baby Beaver" by Limb Beaver For Compact Tractors & Skid Steers**

Model: BB 4 SS (Skid Steer) / BB 4 TR (Tractor Loader) / BB 4 EX (Excavator)

| BB 4 Specifications                               |                    |    |     |      |          |  |  |  |
|---------------------------------------------------|--------------------|----|-----|------|----------|--|--|--|
| Cut Path                                          | 45"                |    |     |      |          |  |  |  |
| Limb diameter                                     | 3"                 |    |     |      |          |  |  |  |
| Transport folded position                         | 265 pounds         | 59 | 9"H | 19"L | 64"W     |  |  |  |
| With loader dump pin height of 9 feet             |                    |    |     |      |          |  |  |  |
| Cutting height                                    | 160" to 198"       |    |     |      |          |  |  |  |
| Vertical cut from middle of tractor to full right | 87"                |    |     |      |          |  |  |  |
| Horizontal reach from center                      | 110"               |    |     |      |          |  |  |  |
| Tilt below horizontal                             | Approx. 45 degrees |    |     |      |          |  |  |  |
| Degrees of left to right swing pin drops          | 90 left            | 0  | 30  | 60   | 90 right |  |  |  |
| Hydraulic flow                                    | 6 to 15 gpm        |    |     |      |          |  |  |  |

#### **BB 4 Model BB4 SS (Skid Steer) BB4 TR (Tractor Loader) BB4 EX (Excavator)**

BB4 HP (High Performance) Model

**Solaris Attachments** www.solarisattachments.com | sales@solarisattachments.com (888) 754-3609