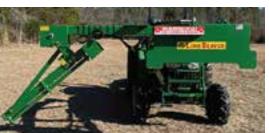

## The ULTIMATE tree and brush clearing implement

Limb Beaver is designed for both skid steers and farm tractors. It will cut through limbs up to 3-inches in diameter with minimal debris ejection. Limb Beaver can also rotate to a 45-degree angle to cut ditch banks. Requires minimal maintenance. Made in the USA.

# **"Baby Beaver" by Limb Beaver For Compact Tractors & Skid Steers**

Model: BB 4 SS (Skid Steer) / BB 4 TR (Tractor Loader) / BB 4 EX (Excavator)

| BB 4 Specifications                               |                    |    |     |      |          |  |  |  |
|---------------------------------------------------|--------------------|----|-----|------|----------|--|--|--|
| Cut Path                                          | 45"                |    |     |      |          |  |  |  |
| Limb diameter                                     | 3"                 |    |     |      |          |  |  |  |
| Transport folded position                         | 265 pounds         | 59 | 9"H | 19"L | 64"W     |  |  |  |
| With loader dump pin height of 9 feet             |                    |    |     |      |          |  |  |  |
| Cutting height                                    | 160" to 198"       |    |     |      |          |  |  |  |
| Vertical cut from middle of tractor to full right | 87"                |    |     |      |          |  |  |  |
| Horizontal reach from center                      | 110"               |    |     |      |          |  |  |  |
| Tilt below horizontal                             | Approx. 45 degrees |    |     |      |          |  |  |  |
| Degrees of left to right swing pin drops          | 90 left            | 0  | 30  | 60   | 90 right |  |  |  |
| Hydraulic flow                                    | 6 to 15 gpm        |    |     |      |          |  |  |  |

#### **BB 4 Model BB4 SS (Skid Steer) BB4 TR (Tractor Loader) BB4 EX (Excavator)**

BB4 HP (High Performance) Model

**Solaris Attachments** www.solarisattachments.com | sales@solarisattachments.com (888) 754-3609