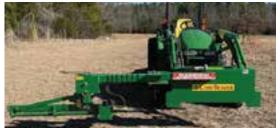

## The ULTIMATE tree and brush clearing implement

Limb Beaver is designed for both skid steers and farm tractors. It will cut through limbs up to 3-inches in diameter with minimal debris ejection. Limb Beaver can also rotate to a 45-degree angle to cut ditch banks. Requires minimal maintenance. Made in the USA.

# **"Baby Beaver" by Limb Beaver For Compact Tractors & Skid Steers**

Model: BB 4 SS (Skid Steer) / BB 4 TR (Tractor Loader) / BB 4 EX (Excavator)

| BB 4 Specifications                               |                    |    |     |      |          |  |  |  |
|---------------------------------------------------|--------------------|----|-----|------|----------|--|--|--|
| Cut Path                                          | 45"                |    |     |      |          |  |  |  |
| Limb diameter                                     | 3"                 |    |     |      |          |  |  |  |
| Transport folded position                         | 265 pounds         | 59 | 9"H | 19"L | 64"W     |  |  |  |
| With loader dump pin height of 9 feet             |                    |    |     |      |          |  |  |  |
| Cutting height                                    | 160" to 198"       |    |     |      |          |  |  |  |
| Vertical cut from middle of tractor to full right | 87"                |    |     |      |          |  |  |  |
| Horizontal reach from center                      | 110"               |    |     |      |          |  |  |  |
| Tilt below horizontal                             | Approx. 45 degrees |    |     |      |          |  |  |  |
| Degrees of left to right swing pin drops          | 90 left            | 0  | 30  | 60   | 90 right |  |  |  |
| Hydraulic flow                                    | 6 to 15 gpm        |    |     |      |          |  |  |  |

#### **BB 4 Model BB4 SS (Skid Steer) BB4 TR (Tractor Loader) BB4 EX (Excavator)**

BB4 HP (High Performance) Model

**Solaris Attachments** www.solarisattachments.com | sales@solarisattachments.com (888) 754-3609