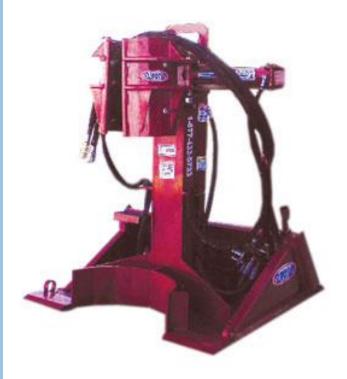

## **SOLARIS POLE JACK**

**Quality Attachments, Parts & Customer Service** 

Pole Jack – to remove existing poles EZ-PJ001

## **SPECIFICATIONS**

- Extracts poles up to 100 feet in length with one operator!
- Max Weight capacity: 10,000 lbs.
- Weight: 2,197 lbs.
- Jaws opening starting at 9" to 33"
- Inserts available to allow unit to close to 0"
- Rubber inserts available to remove metal & aluminum poles
- Composed of Grade 80 material or higher for maximum durability and ruggedness
- Attaches in seconds to universal quick-attach

## **FEATURES**

- Capable of removing poles up to 100 feet in length!
- Quickly transport poles away from jobsite
- Removes all types of poles, including foam & cleated poles
- Easily removes poles from frozen ground
- One-person job saves time & money
- Removes poles safely from inside the cab
- Two large 3X6 inch clamp cylinders & metal teeth securely hold pole in place during extraction