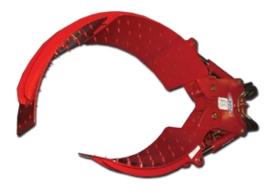

## **Quality Attachments, Parts & Customer Service**

**Rotating Pot Handler – EZ-0020** 

- The very specific design handles 45-200-gallon nursery pots.
  Its asymmetric arms allow the operator to load and unload easily
- Equipped with a release valve that adjusts the pressure down to 250 psi. This function insures a gentle clamp on the grow bags or the B& B stocks
- Operator has complete control on the tree. Its two 2.5" X
  12.5" cylinders insure a powerful controlled rotation.
- 375 lbs.
- Must be purchased with a fixed or rotating base for a complete attachment