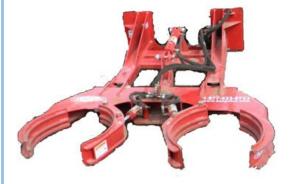

## **Quality Attachments, Parts & Customer Service**

**Rotating Pot Handler – EZ-0020** 

- The very specific design handles 45-200-gallon nursery pots.
  Its asymmetric arms allow the operator to load and unload easily
- Equipped with a release valve that adjusts the pressure down to 250 psi. This function insures a gentle clamp on the grow bags or the B& B stocks
- Operator has complete control on the tree. Its two 2.5" X
  12.5" cylinders insure a powerful controlled rotation.
- 375 lbs.
- Must be purchased with a fixed or rotating base for a complete attachment