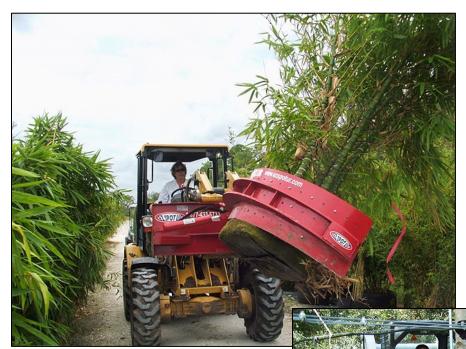

## **Quality Attachments, Parts & Customer Service**

**Rotating Pot Handler – EZ-0020** 

- The very specific design handles 45-200-gallon nursery pots.
  Its asymmetric arms allow the operator to load and unload easily
- Equipped with a release valve that adjusts the pressure down to 250 psi. This function insures a gentle clamp on the grow bags or the B& B stocks
- Operator has complete control on the tree. Its two 2.5" X
  12.5" cylinders insure a powerful controlled rotation.
- 375 lbs.
- Must be purchased with a fixed or rotating base for a complete attachment