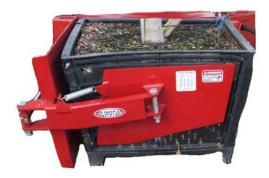

Square Pot Mover -- EZ-0025

- Fits all skids steers with universal quick-attach, 278 lbs.
- Must be purchased with a fixed or rotating base for a complete attachment
- Made of ½" steel, grade 80 or higher
- Can be adapted to excavator, wheel-loader, telehandler & backhoes

Fits all skids steers with universal quick-attach

- Must be purchased with a fixed or rotating base for a complete attachment
- Made of ½" steel, grade 80 or higher
- Can be adapted to excavator, wheel-loader, telehandler & backhoes