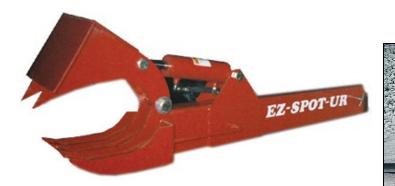

## **SOLARIS RAIL TOOL**

**Quality Attachments, Parts & Customer Service** 

The Solaris Rail Tool easily removes old and damaged crossties in less time and with less effort than by conventional means. It makes it a snap to insert new crossties into place. Next, with 127° rotation no job is too difficult for the Solaris Rail Tool. It quickly attaches to any make & model Skid Steer, CTL, MTL or tractor with a Universal Quick Attach Plate!

EZ-0016 Rail Tool