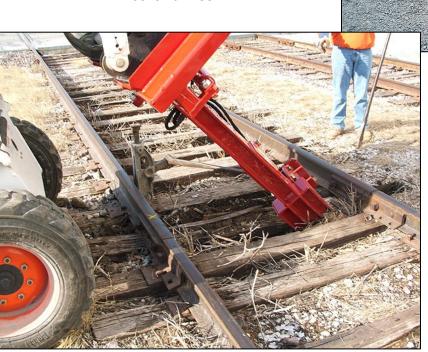

## **SOLARIS RAIL TOOL**

**Quality Attachments, Parts & Customer Service** 

The Solaris Rail Tool easily removes old and damaged crossties in less time and with less effort than by conventional means. It makes it a snap to insert new crossties into place. Next, with 127° rotation no job is too difficult for the Solaris Rail Tool. It quickly attaches to any make & model Skid Steer, CTL, MTL or tractor with a Universal Quick Attach Plate!