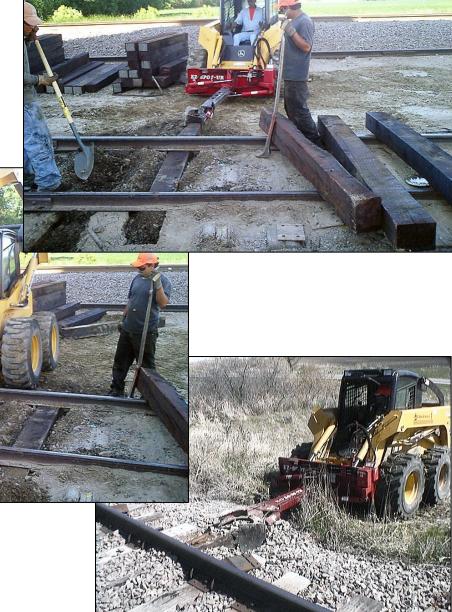

## **SOLARIS RAIL TOOL**

**Quality Attachments, Parts & Customer Service** 

The Solaris Rail Tool easily removes old and damaged crossties in less time and with less effort than by conventional means. It makes it a snap to insert new crossties into place. Next, with 127° rotation no job is too difficult for the Solaris Rail Tool. It quickly attaches to any make & model Skid Steer, CTL, MTL or tractor with a Universal Quick Attach Plate!

## Fits on all Skid Steers or tractors with a Universal Quick Attach Plate!

www.solarisattachments.com

Call (206) 290-0843 Email: sales@solarisattachments.com