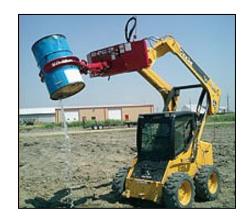

### **Quality Attachments, Parts & Customer Service**

The Solaris Barrel Handler allows you to scoop up liquids and solids quickly and easily. The Solaris Barrel Handler rotates up to 300 degrees. With the optional insert, it will adapt to handle 30-gallon drums. The Solaris Barrel handler is ideal for the oil, scrap iron and hazardous waste industries. You can scoop up waste in solid or liquid form safely from the operator's seat of your skid steer loader. The Barrel handler will not damage plastic or metal barrels and allows you to pour liquids or solids with precision. Plastic barrels will not slip because of the unique barrel lift support.

## **Quality Attachments, Parts & Customer Service**

Fits on all Skid Steers. Can fit on an excavator or backhoe with our Mini-Excavator Rotator!