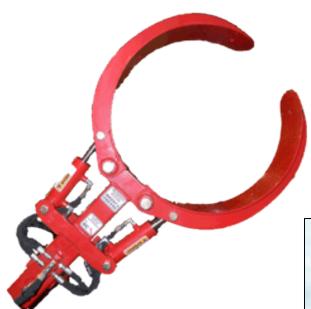

## **SOLARIS BARREL HANDLER**

### **Quality Attachments, Parts & Customer Service**

The Solaris Barrel Handler allows you to scoop up liquids and solids quickly and easily. The Solaris Barrel Handler rotates up to 300 degrees. With the optional insert, it will adapt to handle 30-gallon drums. The Solaris Barrel handler is ideal for the oil, scrap iron and hazardous waste industries. You can scoop up waste in solid or liquid form safely from the operator's seat of your skid steer loader. The Barrel handler will not damage plastic or metal barrels and allows you to pour liquids or solids with precision. Plastic barrels will not slip because of the unique barrel lift support.