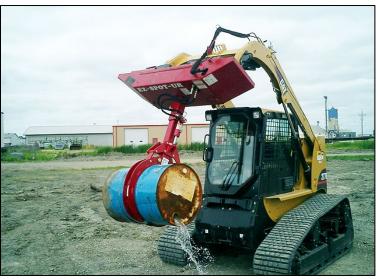

### **Quality Attachments, Parts & Customer Service**

The Solaris Barrel Handler allows you to scoop up liquids and solids quickly and easily. The Solaris Barrel Handler rotates up to 300 degrees. With the optional insert, it will adapt to handle 30-gallon drums. The Solaris Barrel handler is ideal for the oil, scrap iron and hazardous waste industries. You can scoop up waste in solid or liquid form safely from the operator's seat of your skid steer loader. The Barrel handler will not damage plastic or metal barrels and allows you to pour liquids or solids with precision. Plastic barrels will not slip because of the unique barrel lift support.

## **Quality Attachments, Parts & Customer Service**

Fits on all Skid Steers. Can fit on an excavator or backhoe with our Mini-Excavator Rotator!