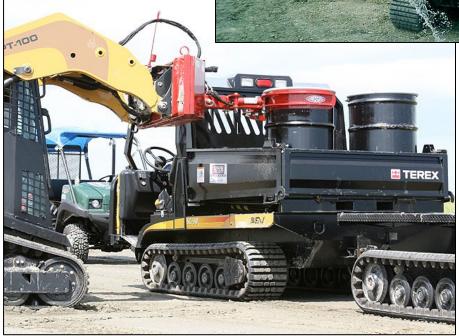

# **SOLARIS BARREL HANDLER**

## **Quality Attachments, Parts & Customer Service**

Fits on all Skid Steers. Can fit on an excavator or backhoe with our Mini-Excavator Rotator!