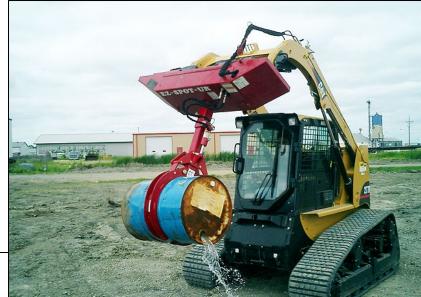

## **SOLARIS BARREL HANDLER**

### **Quality Attachments, Parts & Customer Service**

The Solaris Barrel Handler allows you to scoop up liquids and solids quickly and easily. The Solaris Barrel Handler rotates up to 300 degrees. With the optional insert, it will adapt to handle 30-gallon drums. The Solaris Barrel handler is ideal for the oil, scrap iron and hazardous waste industries. You can scoop up waste in solid or liquid form safely from the operator's seat of your skid steer loader. The Barrel handler will not damage plastic or metal barrels and allows you to pour liquids or solids with precision. Plastic barrels will not slip because of the unique barrel lift support.