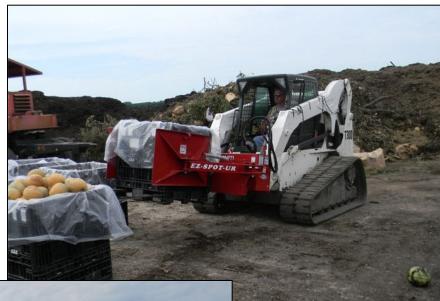

## **SOLARIS CLAMPING FORK TOOL**

**Quality Attachments, Parts & Customer Service** 

The Solaris Clamping Fork Tool safely and securely clamps without damaging the container. It also allows for 360-degree rotation for easy dumping into waste piles. This skid steer attachment is designed for a simple, one-man operation, thus requiring significantly less manpower to complete projects. The Solaris Clamping Fork Tool clamps open from 24" to 52" to handle different sized containers.

## **SOLARIS CLAMPING FORK TOOL**

**Quality Attachments, Parts & Customer Service** 

Fits on all Skid Steers or tractors with a Universal Quick Attach Plate

## **APPLICATIONS**

- Hazardous waste removal
- Oil & Gas Industry
- Scrap Yard
- Recycling

www.solarisattachments.com

Call (206) 290-0843 Email: sales@solarisattachments.com