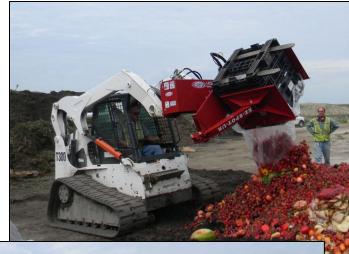

## **SOLARIS CLAMPING FORK TOOL**

**Quality Attachments, Parts & Customer Service** 

The Solaris Clamping Fork Tool safely and securely clamps without damaging the container. It also allows for 360-degree rotation for easy dumping into waste piles. This skid steer attachment is designed for a simple, one-man operation, thus requiring significantly less manpower to complete projects. The Solaris Clamping Fork Tool clamps open from 24" to 52" to handle different sized containers.

## **SOLARIS CLAMPING FORK TOOL**

**Quality Attachments, Parts & Customer Service** 

Fits on all Skid Steers or tractors with a Universal Quick Attach Plate

## **APPLICATIONS**

- Hazardous waste removal
- Oil & Gas Industry
- Scrap Yard
- Recycling

www.solarisattachments.com

Call (206) 290-0843 Email: sales@solarisattachments.com