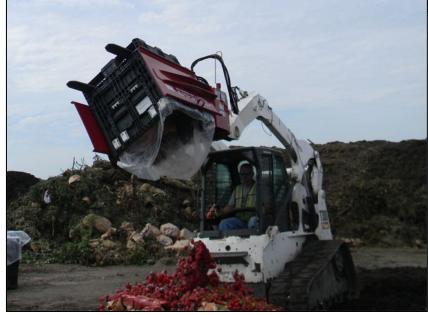

## **SOLARIS CLAMPING FORK TOOL**

**Quality Attachments, Parts & Customer Service** 

The Solaris Clamping Fork Tool safely and securely clamps without damaging the container. It also allows for 360-degree rotation for easy dumping into waste piles. This skid steer attachment is designed for a simple, one-man operation, thus requiring significantly less manpower to complete projects. The Solaris Clamping Fork Tool clamps open from 24" to 52" to handle different sized containers.

## **SOLARIS CLAMPING FORK TOOL**

**Quality Attachments, Parts & Customer Service** 

Fits on all Skid Steers or tractors with a Universal Quick Attach Plate

## **APPLICATIONS**

- Hazardous waste removal
- Oil & Gas Industry
- Scrap Yard
- Recycling

www.solarisattachments.com

Call (206) 290-0843 Email: sales@solarisattachments.com