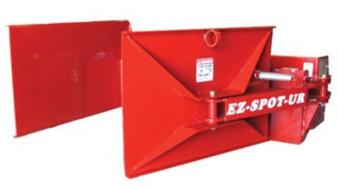

## **SOLARIS CLAMPING FORK TOOL**

**Quality Attachments, Parts & Customer Service** 

The Solaris Clamping Fork Tool safely and securely clamps without damaging the container. It also allows for 360-degree rotation for easy dumping into waste piles. This skid steer attachment is designed for a simple, one-man operation, thus requiring significantly less manpower to complete projects. The Solaris Clamping Fork Tool clamps open from 24" to 52" to handle different sized containers.

**EZ-1015 CLAMPING FORK** 

## **SOLARIS CLAMPING FORK TOOL**

**Quality Attachments, Parts & Customer Service** 

Fits on all Skid Steers or tractors with a Universal Quick Attach Plate