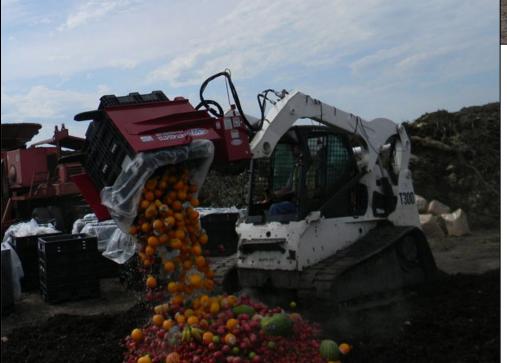

## **SOLARIS CLAMPING FORK TOOL**

**Quality Attachments, Parts & Customer Service** 

The Solaris Clamping Fork Tool safely and securely clamps without damaging the container. It also allows for 360-degree rotation for easy dumping into waste piles. This skid steer attachment is designed for a simple, one-man operation, thus requiring significantly less manpower to complete projects. The Solaris Clamping Fork Tool clamps open from 24" to 52" to handle different sized containers.

## **SOLARIS CLAMPING FORK TOOL**

**Quality Attachments, Parts & Customer Service** 

Fits on all Skid Steers or tractors with a Universal Quick Attach Plate