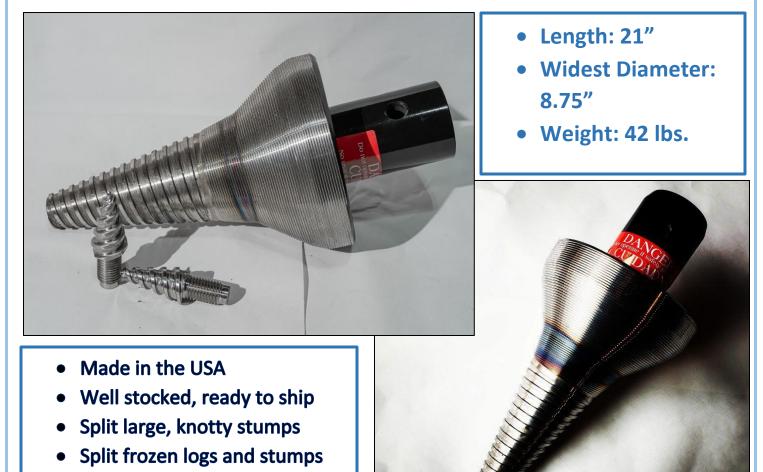

## **Unmatched Performance for Any Wood Type**

The Solaris Atom Splitter is engineered to tackle the toughest logs and stumps that may have left you frustrated in the past. No matter the wood type – be it white oak, ash, hickory, or frozen logs – this log splitter cone is up to the task. Its powerful 300-ton capacity ensures that even the most challenging wood is effortlessly split, making your log-splitting endeavors a breeze.

- Far more productive than any other cone
- Replaceable tip

**Quality Attachments & Customer Service** 

www.solarisattachments.com (888) 754-3609 sales@solarisattachments.com