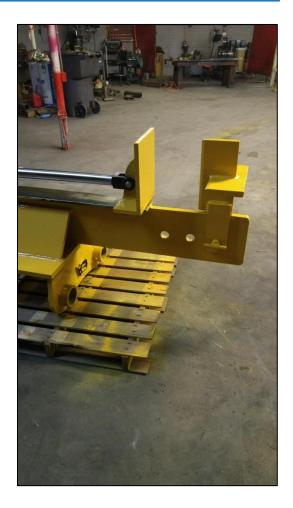

## **SOLARIS - RAMHEAD EXCAVATOR LOG SPLITTER**

**Quality Attachments, Parts & Customer Service** 

The Solaris Ramhead Excavator Log Splitter Attachment gives you a variety of options for various excavator weight categories, starting with 6,000 lb. excavators and up to 40,000 lb. machines.

100% made in the USA, this amazing log splitter will allow you to split up to 36" diameter logs and 48" lengths, depending on the size of the excavator and type of wood. Delivered with a standard 4-way splitter head. 2-way and 6-way heads available and are interchangeable. Quick lead times – approximately 14 business days!

- Delivered Standard with a 4-way splitter
- 2-way & 6-way splitter heads available and are interchangeable
- Does not include hoses or couplings
- Uses Standard SAE8 connector
- 2-year limited warranty
- 100% made in the USA with US Steel!