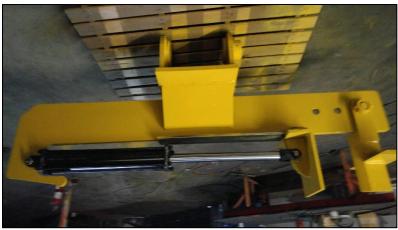

## **SOLARIS - RAMHEAD EXCAVATOR LOG SPLITTER**

**Quality Attachments, Parts & Customer Service** 

The Solaris Ramhead Excavator Log Splitter Attachment gives you a variety of options for various excavator weight categories, starting with 6,000 lb. excavators and up to 40,000 lb. machines.

100% made in the USA, this amazing log splitter will allow you to split up to 36" diameter logs and 48" lengths, depending on the size of the excavator and type of wood. Delivered with a standard 4-way splitter head. 2-way and 6-way heads available and are interchangeable. Quick lead times – approximately 14 business days!

- Delivered Standard with a 4-way splitter
- 2-way & 6-way splitter heads available and are interchangeable
- Does not include hoses or couplings
- Uses Standard SAE8 connector
- 2-year limited warranty
- 100% made in the USA with US Steel!