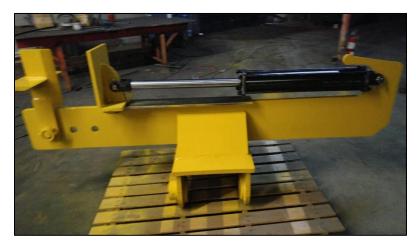

## **SOLARIS - RAMHEAD EXCAVATOR LOG SPLITTER**

**Quality Attachments, Parts & Customer Service** 

The Solaris Ramhead Excavator Log Splitter Attachment gives you a variety of options for various excavator weight categories, starting with 6,000 lb. excavators and up to 40,000 lb. machines.

100% made in the USA, this amazing log splitter will allow you to split up to 36" diameter logs and 48" lengths, depending on the size of the excavator and type of wood. Delivered with a standard 4-way splitter head. 2-way and 6-way heads available and are interchangeable. Quick lead times – approximately 14 business days!

- Delivered Standard with a 4-way splitter
- 2-way & 6-way splitter heads available and are interchangeable
- Does not include hoses or couplings
- Uses Standard SAE8 connector
- 2-year limited warranty
- 100% made in the USA with US Steel!