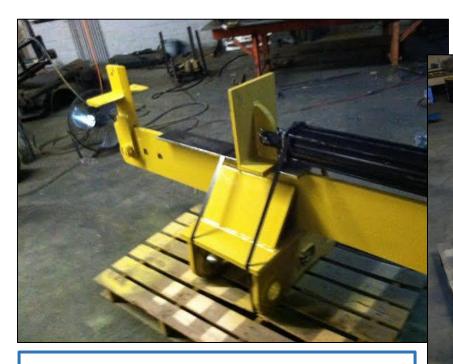

## **SOLARIS - RAMHEAD EXCAVATOR LOG SPLITTER**

**Quality Attachments, Parts & Customer Service** 

The Solaris Ramhead Excavator Log Splitter Attachment gives you a variety of options for various excavator weight categories, starting with 6,000 lb. excavators and up to 40,000 lb. machines.

100% made in the USA, this amazing log splitter will allow you to split up to 36" diameter logs and 48" lengths, depending on the size of the excavator and type of wood. Delivered with a standard 4-way splitter head. 2-way and 6-way heads available and are interchangeable. Quick lead times – approximately 14 business days!

- Delivered Standard with a 4-way splitter
- 2-way & 6-way splitter heads available and are interchangeable
- Does not include hoses or couplings
- Uses Standard SAE8 connector
- 2-year limited warranty
- 100% made in the USA with US Steel!