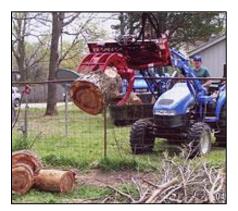

## **SOLARIS ROTATING ROCK & BRUSH GRAPPLE**

**Quality Attachments, Parts & Customer Service** 

The rotating Rock & Brush Grapple is a great, cost-effective attachment for handling awkwardly shaped and large items, poles, pipes, concrete, trees – you name it! You can manipulate the items by rotating them up to 200 degrees. Save time and money!

Rock & Brush Grapple