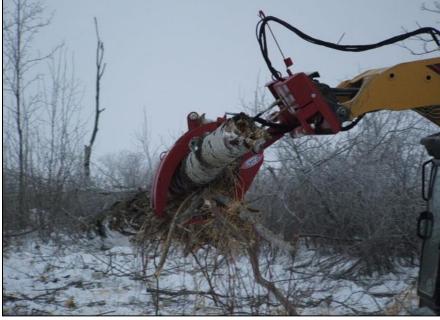

## **SOLARIS ROTATING ROCK & BRUSH GRAPPLE**

**Quality Attachments, Parts & Customer Service** 

The rotating Rock & Brush Grapple is a great, cost-effective attachment for handling awkwardly shaped and large items, poles, pipes, concrete, trees – you name it! You can manipulate the items by rotating them up to 200 degrees. Save time and money!

Rock & Brush Grapple