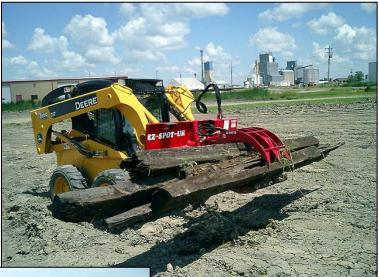

## **SOLARIS ROTATING ROCK & BRUSH GRAPPLE**

**Quality Attachments, Parts & Customer Service** 

The rotating Rock & Brush Grapple is a great, cost-effective attachment for handling awkwardly shaped and large items, poles, pipes, concrete, trees – you name it! You can manipulate the items by rotating them up to 200 degrees. Save time and money!

# Fits on all Skid Steers & Tractors with a Universal Quick Attach Plate! Adaptable to excavators also!