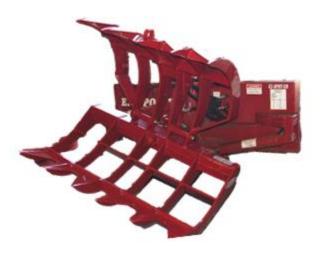

## **SOLARIS ROTATING ROCK & BRUSH GRAPPLE**

**Quality Attachments, Parts & Customer Service** 

The rotating Rock & Brush Grapple is a great, cost-effective attachment for handling awkwardly shaped and large items, poles, pipes, concrete, trees – you name it! You can manipulate the items by rotating them up to 200 degrees. Save time and money!

Rock & Brush Grapple