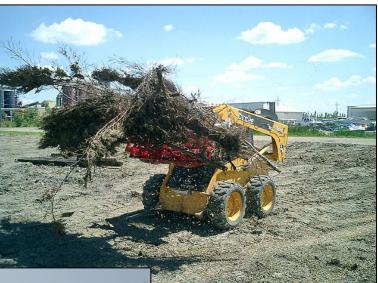

## **SOLARIS ROTATING ROCK & BRUSH GRAPPLE**

**Quality Attachments, Parts & Customer Service** 

The rotating Rock & Brush Grapple is a great, cost-effective attachment for handling awkwardly shaped and large items, poles, pipes, concrete, trees – you name it! You can manipulate the items by rotating them up to 200 degrees. Save time and money!

#### APPLICATIONS

- Hazardous waste
  removal
- Oil & Gas Industry
- Scrap Yard
- Recycling
- Pipeline
- Concrete
- Government