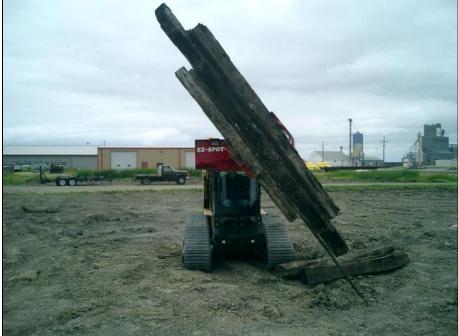

## **SOLARIS ROTATING ROCK & BRUSH GRAPPLE**

**Quality Attachments, Parts & Customer Service** 

The rotating Rock & Brush Grapple is a great, cost-effective attachment for handling awkwardly shaped and large items, poles, pipes, concrete, trees – you name it! You can manipulate the items by rotating them up to 200 degrees. Save time and money!