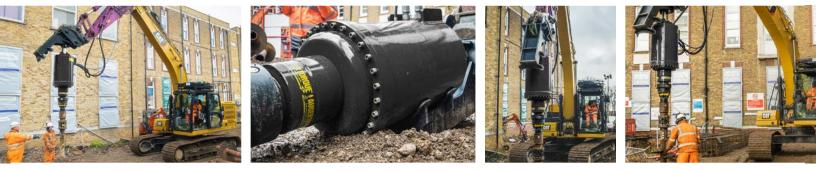

### PART OF THE HEAVY DUTY RANGE

A perfect choice for excavators between 21 -50T, this drive unit is geared towards high torque applications.

With a weight of just over 3000 lb we have managed to keep the weight down for versatility whilst not sacrificing any of the robustness our drives are renowned for.

Running a massive 5.9in HEX shaft we are confident it will stand up to the toughest of applications time & time again.

### **Applications**

- Large diameter & deep auger drilling
- Hard Rock Auger drilling
- Core barrel drilling
- Pole and mast installations
- Foundation piles
- Large diameter screw pile installations
- Rail applications
- Exploration & research
- Compatible with excavators from 21T onwards allowing for low impact and reasonably tight access application where typically larger machines would have to be used