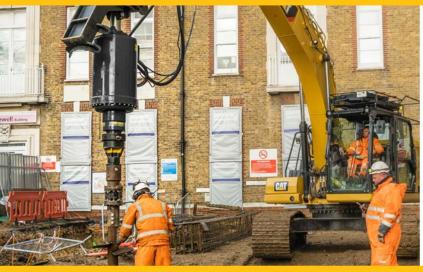

### PART OF THE HEAVY DUTY RANGE

A perfect choice for excavators between 21 -50T, this drive unit is geared towards high torque applications.

With a weight of just over 3000 lb we have managed to keep the weight down for versatility whilst not sacrificing any of the robustness our drives are renowned for.

Running a massive 5.9in HEX shaft we are confident it will stand up to the toughest of applications time & time again.

### **Applications**

- Large diameter & deep auger drilling
- Hard Rock Auger drilling
- Core barrel drilling
- Pole and mast installations
- Foundation piles
- Large diameter screw pile installations
- Rail applications
- Exploration & research
- Compatible with excavators from 21T onwards allowing for low impact and reasonably tight access application where typically larger machines would have to be used