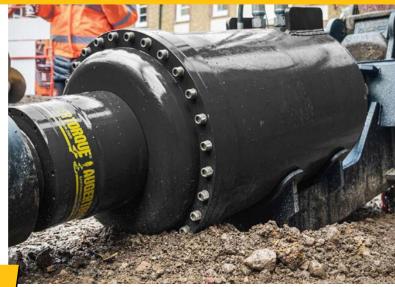

### **5.9 INCH HEX SHAFT**

The driveshaft is crucial for reliability and it goes without saying that the bigger the better applies here. A shaft is always stronger when machined as a hex and the 5.9in diameter is the largest in the industry, especially when looking at compatibility on machines as small as 21T.

### SINGLE PIECE NON-DISLODGEMENT SHAFT

As standard with all of our auger & screw pile drives, our patented single-piece non-dislodgement shaft is of course a standard feature. We are so confident in this must have safety feature that we are covering it with a lifetime warranty.