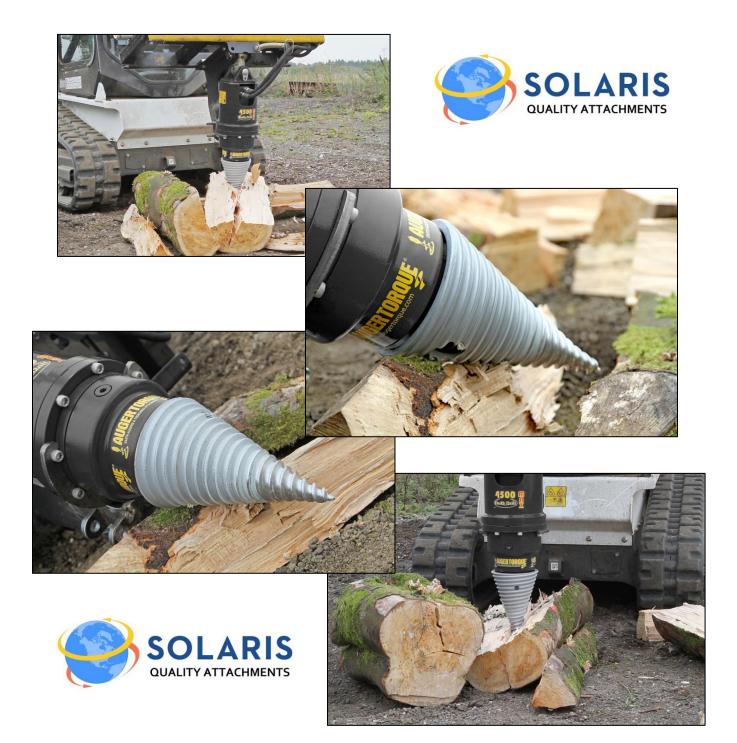

## **Quality Attachments & Customer Service**

ML 1100-13

Ski Steer Mount

Log Splitter Pilot

| SOLARIS ML 1100-13 DRIVE SPECS |                                         |
|--------------------------------|-----------------------------------------|
| Oil Pressure Range             | 1016 - 3000 psi                         |
| Torque Range                   | 407 - 1104 ft-lb                        |
| Oil Flow Range                 | 5 - 13 gpm                              |
| Speed Range                    | 44 - 98 rpm                             |
| Hub Options                    | 2" Hex (STD), 2.25" square, 2.56" round |
| Height                         | 16 in.                                  |
| Width                          | 8 in.                                   |
| Weight                         | 80 lbs.                                 |
| Mounting Frame                 | 4-way swing                             |
| Auger Range                    | S4                                      |
| Drill Diameter Range           | 4" to 16"                               |