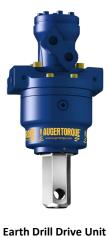

## **Quality Attachments & Customer Service**

ML 1100-13

Ski Steer Mount

Log Splitter Pilot

| SOLARIS ML 1100-13 DRIVE SPECS |                                         |
|--------------------------------|-----------------------------------------|
| Oil Pressure Range             | 1016 - 3000 psi                         |
| Torque Range                   | 407 - 1104 ft-lb                        |
| Oil Flow Range                 | 5 - 13 gpm                              |
| Speed Range                    | 44 - 98 rpm                             |
| Hub Options                    | 2" Hex (STD), 2.25" square, 2.56" round |
| Height                         | 16 in.                                  |
| Width                          | 8 in.                                   |
| Weight                         | 80 lbs.                                 |
| Mounting Frame                 | 4-way swing                             |
| Auger Range                    | S4                                      |
| Drill Diameter Range           | 4" to 16"                               |