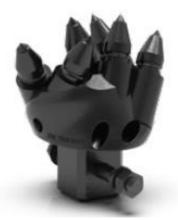

## PERFORMANCE ROCK PILOT

Our Rock Augers feature the high-performing BT-700 Bullet-tooth pilot. The BT-700 features a proprietary array of six C31HD Plus Bullet Teeth works in tangent with your auger to maximize your productivity.