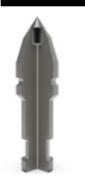

## **REINFORCED KELLY BOX**

PREMIUM BULLET TEETH

Every Auger is keyed into the Kelly box ring and the Kelly box is further reinforced with twin gussets to minimize the risk of damaging or twisting off the Kelly box.